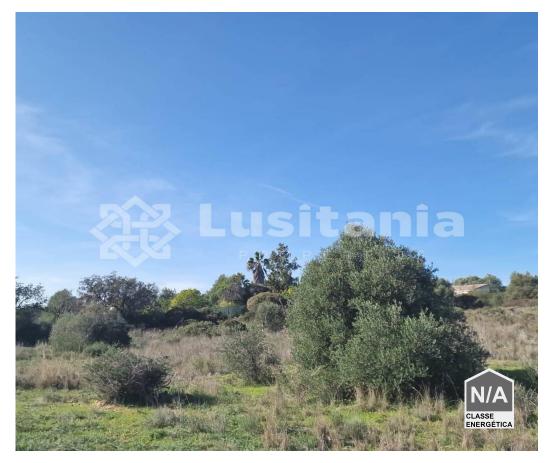

## Almancil - Land

**7252**Land Area (m²)

2 300 000 € (EUR €)

## Land in Almancil with ongoing project for commercial area

Land with ongoing project for the construction of a commercial area in Almancil

Inserted in an urban area, this land with 7,252m2 is located just 1km from the center of Almancil.

The property has an ongoing project for the construction of a commercial surface (supermarket, commercial stores, warehouses) with an area of 1,450m2 + basement with 1,954m2.

There is also the possibility of building houses with the same construction area.