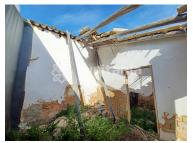

## **Building Land With Ruin**

Land with ruin, for construction, near Loulé

Land located just 1km from Loulé, close to all services and amenities, and a 15-minute drive from the beach.

It enjoys tarmac access and benefits from unobstructed views of the surrounding countryside. On the property there is a ruin with the possibility of building up to 300m2.